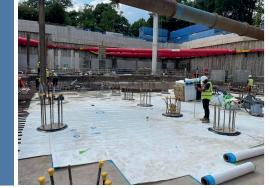

### WATERPROOFING SYSTEM PREPRUFE® PLUS

FOR CONSTRUCTION AND CIVIL ENGINEERING

#### **Total Protection:**

Preprufe® Plus provides complete external waterproofing with its PEHD membranes featuring continuous adhesive bonding to concrete.

Combining Preprufe® and Bituthene®, it effectively prevents water ingress, corrosive soils, gases, and moisture, ensuring perfect waterproofing and dry environments.

Suitable for all types of foundations with simple and fast installation, it offers exceptional chemical and mechanical resistance.

CSTB No. 5.2/18-2604\_V1 for building applications AFTES No. 18-05R for civil engineering