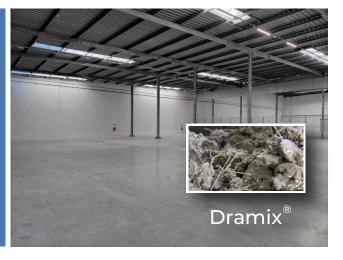

### PAVING AND SCREED

We offer reinforcement fibers for eliminating steel in industrial paving, thereby reducing execution time and increasing the durability of your concrete.

Additionally, our innovative construction joints ensure optimal stability during the passage of rolling loads and ideal transfer of stresses between paving panels.