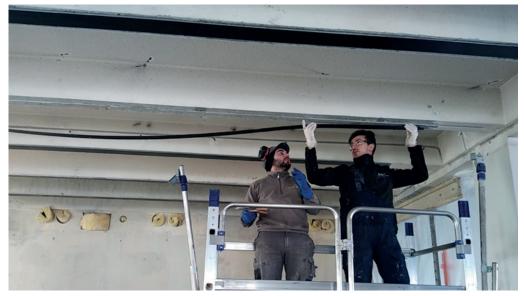

### **Migratory Corrosion Inhibitor:**

Discover our latest generation of MCI products, specially designed to protect reinforced concrete structures against corrosion.

In addition to concrete admixtures, we offer repair and surface protection solutions.

Our products are effective, environmentally friendly, and provide long-lasting protection for your construction projects.