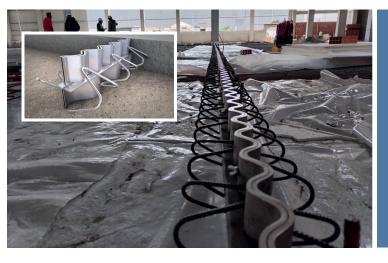

### PAVING AND SCREED

We offer reinforcement fibers for eliminating steel in industrial paving, thereby reducing execution time and increasing the durability of your concrete.

Additionally, our innovative construction joints ensure optimal stability during the passage of rolling loads and ideal transfer of stresses between paving panels.

### **AMONG OUR REFERENCES**

URBAN FURNITURE LAC 0: Implemented with our fiber-reinforced concrete solutions