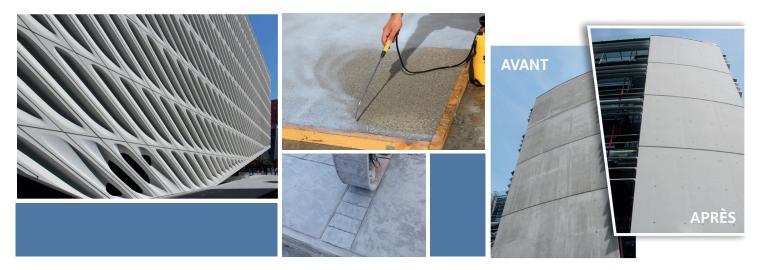

### **DECORATIVE SOLUTIONS**

SAINT-GOBAIN

FOR FLOORS AND FACADES

Discover our comprehensive solutions for decorative concrete, perfect for floors and facades. Customize your project with options such as exposed aggregate, colored concrete, stamped concrete, polished concrete, and permeable paving.

For facades, benefit from our innovations such as graffiti protection, mineral equalizer, and GFRC (Glass Fiber Reinforced Concrete) for sophisticated ornamentation.