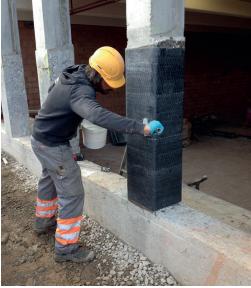

### WATERPROOFING SYSTEM PREPRUFE® PLUS

FOR CONSTRUCTION AND CIVIL ENGINEERING

#### **Total Protection:**

Preprufe® Plus provides complete external waterproofing with its PEHD membranes featuring continuous adhesive bonding to concrete.

Combining Preprufe® and Bituthene®, it effectively prevents water ingress, corrosive soils, gases, and moisture, ensuring perfect waterproofing and dry environments.

Suitable for all types of foundations with simple and fast installation, it offers exceptional chemical and mechanical resistance.

CSTB No. 5.2/18-2604\_V1 for building applications AFTES No. 18-05R for civil engineering