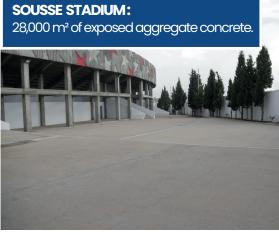

### **DECORATIVE SOLUTIONS**

SAINT-GOBAIN

FOR FLOORS AND FACADES

Discover our comprehensive solutions for decorative concrete, perfect for floors and facades. Customize your project with options such as exposed aggregate, colored concrete, stamped concrete, polished concrete, and permeable paving.